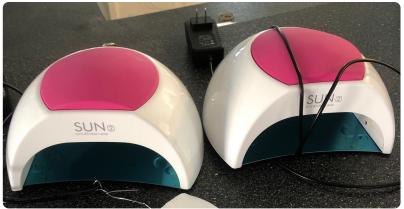

Hairstyling Stations - Beauty Chairs - Airbrush Makeup - Beauty Products - Tan Kare Spay Tan Machine - Shampoo Bowls - Dryer Chairs - Pedicure Chairs - Manicure Stations - Nail Dryers - Shellac Nail Lamps -Nail Polishes - Assorted Stools & Technician Chairs -Massage Chair & Bed - Towel Warmers- Waxing Pots - Lockers -Displays - Towels & Bedding - Assorted Hair Color & Hair Products -Facial Equipment - Microdermabrasion Machine.